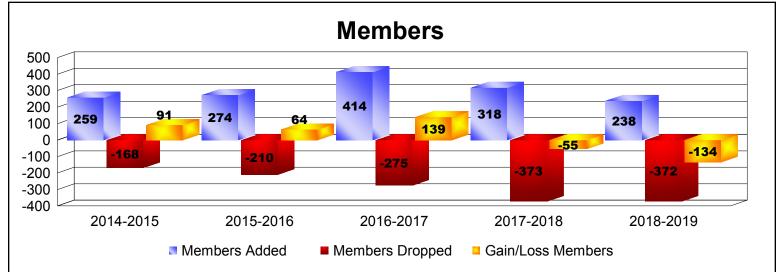

District 1 A

As of June 2019 Cumulative

| Year      | New<br>Clubs | Dropped<br>Clubs | Gain/<br>Loss<br>Clubs | New<br>Members | Charter<br>Members | Reinstate<br>Members | Transfer<br>Members | Total<br>Member<br>Added | Total<br>Members<br>Dropped | Gain/<br>Loss<br>Members |
|-----------|--------------|------------------|------------------------|----------------|--------------------|----------------------|---------------------|--------------------------|-----------------------------|--------------------------|
| 2014-2015 | 1            | 0                | 1                      | 217            | 30                 | 7                    | 5                   | 259                      | -168                        | 91                       |
| 2015-2016 | 3            | -3               | 0                      | 146            | 109                | 12                   | 7                   | 274                      | -210                        | 64                       |
| 2016-2017 | 5            | -1               | 4                      | 252            | 141                | 15                   | 6                   | 414                      | -275                        | 139                      |
| 2017-2018 | 3            | -2               | 1                      | 210            | 80                 | 12                   | 16                  | 318                      | -373                        | -55                      |
| 2018-2019 | 1            | -5               | -4                     | 166            | 33                 | 32                   | 7                   | 238                      | -372                        | -134                     |
| Average   | 3            | -2               | 0                      | 198            | 79                 | 16                   | 8                   | 301                      | -280                        | 21                       |