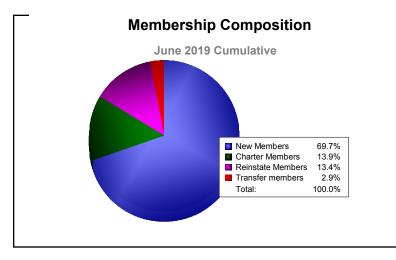

District 1 A

As of June 2019 Cumulative

| Year      | New<br>Clubs | Dropped<br>Clubs | Gain/<br>Loss<br>Clubs | New<br>Members | Charter<br>Members | Reinstate<br>Members | Transfer<br>Members | Total<br>Member<br>Added | Total<br>Members<br>Dropped | Gain/<br>Loss<br>Members |
|-----------|--------------|------------------|------------------------|----------------|--------------------|----------------------|---------------------|--------------------------|-----------------------------|--------------------------|
| 2014-2015 | 1            | 0                | 1                      | 217            | 30                 | 7                    | 5                   | 259                      | -168                        | 91                       |
| 2015-2016 | 3            | -3               | 0                      | 146            | 109                | 12                   | 7                   | 274                      | -210                        | 64                       |
| 2016-2017 | 5            | -1               | 4                      | 252            | 141                | 15                   | 6                   | 414                      | -275                        | 139                      |
| 2017-2018 | 3            | -2               | 1                      | 210            | 80                 | 12                   | 16                  | 318                      | -373                        | -55                      |
| 2018-2019 | 1            | -5               | -4                     | 166            | 33                 | 32                   | 7                   | 238                      | -372                        | -134                     |
| Average   | 3            | -2               | 0                      | 198            | 79                 | 16                   | 8                   | 301                      | -280                        | 21                       |