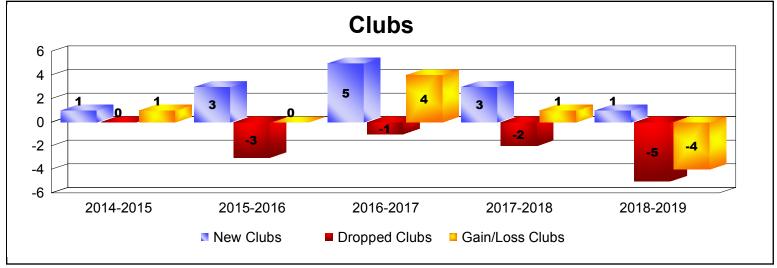

District 1 A

As of June 2019 Cumulative

| Year      | New<br>Clubs | Dropped<br>Clubs | Gain/<br>Loss<br>Clubs | New<br>Members | Charter<br>Members | Reinstate<br>Members | Transfer<br>Members | Total<br>Member<br>Added | Total<br>Members<br>Dropped | Gain/<br>Loss<br>Members |
|-----------|--------------|------------------|------------------------|----------------|--------------------|----------------------|---------------------|--------------------------|-----------------------------|--------------------------|
| 2014-2015 | 1            | 0                | 1                      | 217            | 30                 | 7                    | 5                   | 259                      | -168                        | 91                       |
| 2015-2016 | 3            | -3               | 0                      | 146            | 109                | 12                   | 7                   | 274                      | -210                        | 64                       |
| 2016-2017 | 5            | -1               | 4                      | 252            | 141                | 15                   | 6                   | 414                      | -275                        | 139                      |
| 2017-2018 | 3            | -2               | 1                      | 210            | 80                 | 12                   | 16                  | 318                      | -373                        | -55                      |
| 2018-2019 | 1            | -5               | -4                     | 166            | 33                 | 32                   | 7                   | 238                      | -372                        | -134                     |
| Average   | 3            | -2               | 0                      | 198            | 79                 | 16                   | 8                   | 301                      | -280                        | 21                       |